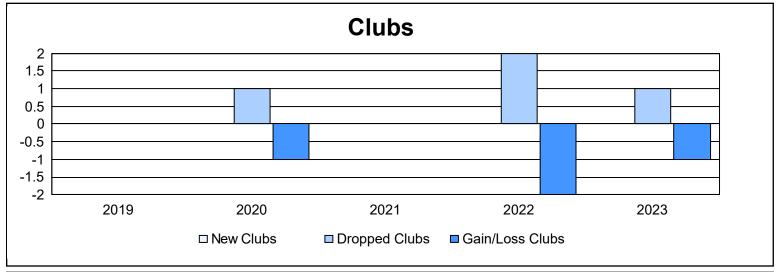

District 107 O As of June 2023 Cumulative

| Year      | New<br>Clubs | Dropped<br>Clubs | Gain/<br>Loss<br>Clubs | New<br>Members | Charter<br>Members | Reinstate<br>Members | Transfer<br>Members | Total<br>Member<br>Added | Total<br>Members<br>Dropped | Gain/<br>Loss<br>Members |
|-----------|--------------|------------------|------------------------|----------------|--------------------|----------------------|---------------------|--------------------------|-----------------------------|--------------------------|
| 2018-2019 | 0            | 0                | 0                      | 54             | 0                  | 0                    | 4                   | 58                       | 93                          | -35                      |
| 2019-2020 | 0            | 1                | -1                     | 33             | 0                  | 0                    | 0                   | 33                       | 102                         | -69                      |
| 2020-2021 | 0            | 0                | 0                      | 23             | 0                  | 1                    | 3                   | 27                       | 71                          | -44                      |
| 2021-2022 | 0            | 2                | -2                     | 38             | 0                  | 1                    | 2                   | 41                       | 100                         | -59                      |
| 2022-2023 | 0            | 1                | -1                     | 41             | 1                  | 1                    | 1                   | 44                       | 75                          | -31                      |
| Average   | 0            | 1                | -1                     | 38             | 0                  | 1                    | 2                   | 41                       | 88                          | -48                      |